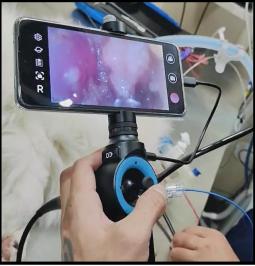

#### Endoscope

### Veterinary Endoscope

#### **Technical Parameters**

| Model No.:       | RAE-105 | Rotation:       | 360°                 | Accessories (Optional) :       |
|------------------|---------|-----------------|----------------------|--------------------------------|
| Outer diameter:  | 5.8mm   | Pixels:         | 1,000,000            | Alligator forceps.             |
| Working channel: | 2.0mm   | Depth of field: | 7-100mm              | Cleaning brush                 |
| Working length:  | 750mm   | Field angle:    | 120°                 | Y-shape valve, Luer connector  |
| Bending angle:   | 180°    | Compatibility:  | Android/Apple phones | Syringe, packing case and etc. |
|                  |         |                 |                      |                                |