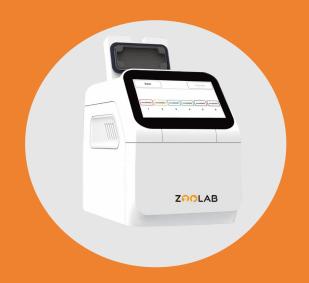

## **PCR Analyzer**

#### **Real-time PCR**

| mple throughput       | 6 samples/time                                                                   |  |  |
|-----------------------|----------------------------------------------------------------------------------|--|--|
| cleic acid extraction | No need                                                                          |  |  |
| mple type             | Oral, nasal and eye swabs, fecal anal swabs, blood, saliva, urine, ascites, etc. |  |  |
| citation light source | High-durability high-power LED (maintenance-free)                                |  |  |
| wer supply            | 65W                                                                              |  |  |
| tection principle     | Real-time fluorescence quantitative PCR                                          |  |  |
| tection time          | About 60 minutes                                                                 |  |  |
| action system         | 20µL                                                                             |  |  |
| mensions and weight   | 210mm(L)x125mm(W)x175mm(H)1.5kg                                                  |  |  |
|                       |                                                                                  |  |  |