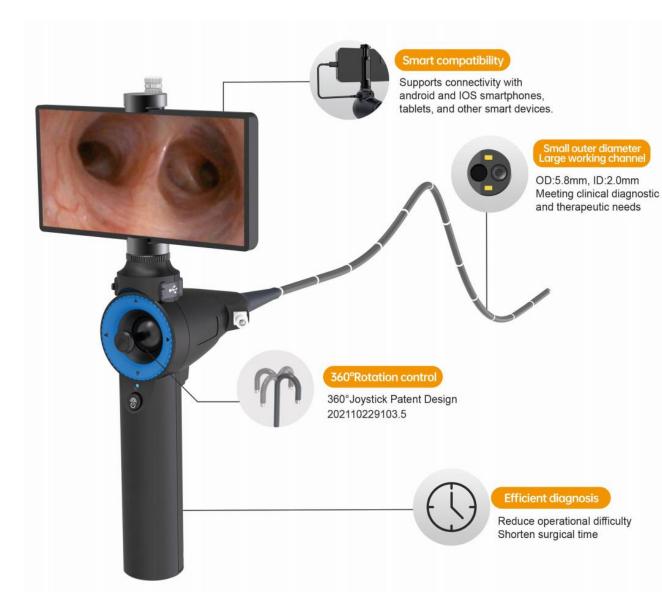

#### Endoscope

### Veterinary Endoscope

#### **Technical Parameters**

| Model No.:       | RAE-105 | Rotation:       | 360°                 | Accessories (Optional) :       |
|------------------|---------|-----------------|----------------------|--------------------------------|
| Outer diameter:  | 5.8mm   | Pixels:         | 1,000,000            | Alligator forceps.             |
| Working channel: | 2.0mm   | Depth of field: | 7-100mm              | Cleaning brush                 |
| Working length:  | 750mm   | Field angle:    | 120°                 | Y-shape valve, Luer connector  |
| Bending angle:   | 180°    | Compatibility:  | Android/Apple phones | Syringe, packing case and etc. |
|                  |         |                 |                      |                                |