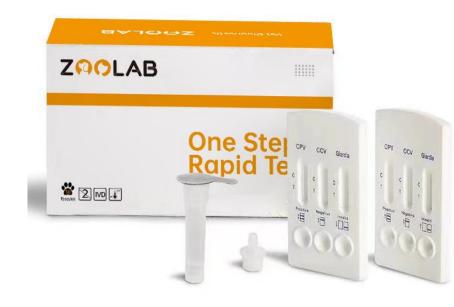

### **Rapid Test Kits**

#### Rapid Test Kit

| NO.           | NAME                                                                                | ABBR                      | SPECIMEN |
|---------------|-------------------------------------------------------------------------------------|---------------------------|----------|
| ZLV-C11FC0101 | Heartworm Antigen Rapid Test Kit                                                    | HW Ag                     | WB/S/P   |
| ZLV-C11FC0202 | Leptospirus Antibody Rapid Test Kit                                                 | LEP Ab                    | WB/S/P   |
| ZLV-C11FC0302 | Leishmania Antibody Rapid Test Kit                                                  | LSH Ab                    | WB/S/P   |
| ZLV-C11FC0402 | Babesia gibsnoi virus Antibody Rapid Test Kit                                       | Babestia Ab               | WB/S/P   |
| ZLV-C11FC0502 | Giardia Antigen Rapid Test Kit                                                      | GIA Ag                    | Feces    |
| ZLV-C11FC0602 | Ehrlichiosis Antibody Rapid Test Kit                                                | EHR Ab                    | WB/S/P   |
| ZLV-C11FC0701 | Rabies Antigen Rapid Test Kit                                                       | RBV Ag                    | Saliva   |
| ZLV-C11FC0702 | Rabies Antibody Rapid Test Kit                                                      | RBV Ab                    | WB/S/P   |
| ZLV-C11FC0802 | Lyme Antibody Rapid Test Kit                                                        | Lyme Ab                   | WB/S/P   |
| ZLV-C11FC0902 | Toxoplasma Antibody Rapid Test Kit                                                  | TOXO Ab                   | WB/S/P   |
| ZLV-C11FC1002 | Anaplasmosis Antibody Rapid Test Kit                                                | ANA Ab                    | WB/S/P   |
| ZLV-C33FC1102 | Heartworm/Ehrlichios/Anaplasmosis Antibody<br>Rapid Test Kit                        | HW/EHR/<br>ANA Ab         | WB/S/P   |
| ZLV-C44FC1202 | Ehrlichiosi/Anaplasmosis/Heartworm/Babesia<br>gibsnoi virus Antibody Rapid Test Kit | EHR/ANA/HW/<br>Babesia Ab | WB/S/P   |
| ZLV-C44FC1302 | Heartworm/Ehrlichios/Leishmania/Anaplasmosis<br>Antibody Rapid Test Kit             | HW/EHR/LSH/<br>ANA Ab     | WB/S/P   |